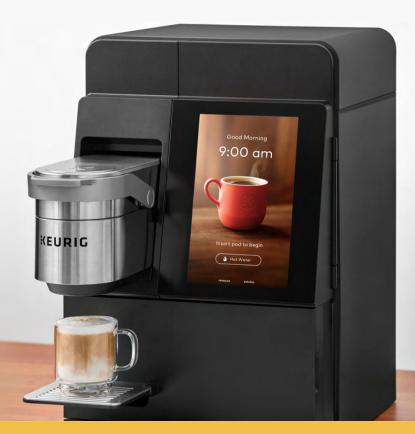

## **KEURIG K-4500**™

Coffees, Lattes, Cappuccinos, and More

Enjoy an endless range of beverage possibilities from robust lattes and cappuccinos to your favorite roasts.

Coffeehouse variety with 20+ recipes and 150+ K-Cup® pod varieties

## **FEATURES**

MultiStream™ Technology saturates the grounds to more\* evenly to extract full flavor and aroma.

\*vs. Keurig® leading K-Classic® brewer

BrewID™ recognizes the K-Cup® Pod and customizes specialty beverage brew settings.

Hi-res 10" Interactive Touchscreen is intuitively designed to invite and delight.

K-Connect<sup>™</sup> provides over-the-air updates of fresh on-screen content and recipes, along with maintenance reminders.